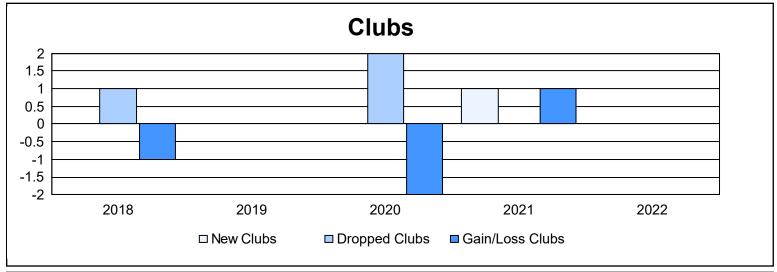

District A 4 As of June 2022 Cumulative

| Year      | New<br>Clubs | Dropped<br>Clubs | Gain/<br>Loss<br>Clubs | New<br>Members | Charter<br>Members | Reinstate<br>Members | Transfer<br>Members | Total<br>Member<br>Added | Total<br>Members<br>Dropped | Gain/<br>Loss<br>Members |
|-----------|--------------|------------------|------------------------|----------------|--------------------|----------------------|---------------------|--------------------------|-----------------------------|--------------------------|
| 2017-2018 | 0            | 1                | -1                     | 132            | 2                  | 7                    | 8                   | 149                      | 214                         | -65                      |
| 2018-2019 | 0            | 0                | 0                      | 107            | 1                  | 14                   | 8                   | 130                      | 160                         | -30                      |
| 2019-2020 | 0            | 2                | -2                     | 94             | 1                  | 9                    | 11                  | 115                      | 154                         | -39                      |
| 2020-2021 | 1            | 0                | 1                      | 47             | 21                 | 3                    | 3                   | 74                       | 127                         | -53                      |
| 2021-2022 | 0            | 0                | 0                      | 115            | 0                  | 7                    | 15                  | 137                      | 173                         | -36                      |
| Average   | 0            | 1                | 0                      | 99             | 5                  | 8                    | 9                   | 121                      | 166                         | -45                      |